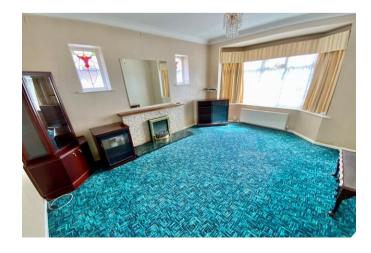

Enter via the side doorway and into the hallway with doors leading to all the main rooms. To the front is the 15' reception room with bay window and feature fireplace. There is a double bedroom to the front aspect - again with a bay window, plus a further double bedroom and a good sized single bedroom. To the rear is the separate dining room which is adjacent to the kitchen, and has French doors leading out to the garden. The 11' kitchen is fitted with a range of units and has a large larder-style cupboard housing the gas central heating boiler. From the hallway there is access to the loft space with potential to extend (subject to the usual permissions).