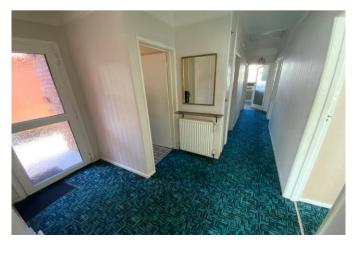

Enter via the side doorway and into the hallway with doors leading to all the main rooms. To the front is the 15' reception room with bay window and feature fireplace. There is a double bedroom to the front aspect - again with a bay window, plus a further double bedroom and a good sized single bedroom. To the rear is the separate dining room which is adjacent to the kitchen, and has French doors leading out to the garden. The 11' kitchen is fitted with a range of units and has a large larder-style cupboard housing the gas central heating boiler. From the hallway there is access to the loft space with potential to extend (subject to the usual permissions).