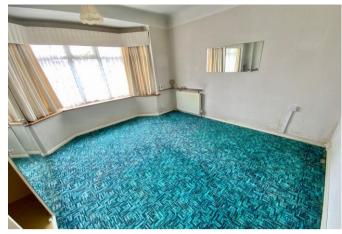

Enter via the side doorway and into the hallway with doors leading to all the main rooms. To the front is the 15' reception room with bay window and feature fireplace. There is a double bedroom to the front aspect - again with a bay window, plus a further double bedroom and a good sized single bedroom. To the rear is the separate dining room which is adjacent to the kitchen, and has French doors leading out to the garden. The 11' kitchen is fitted with a range of units and has a large larder-style cupboard housing the gas central heating boiler. From the hallway there is access to the loft space with potential to extend (subject to the usual permissions).