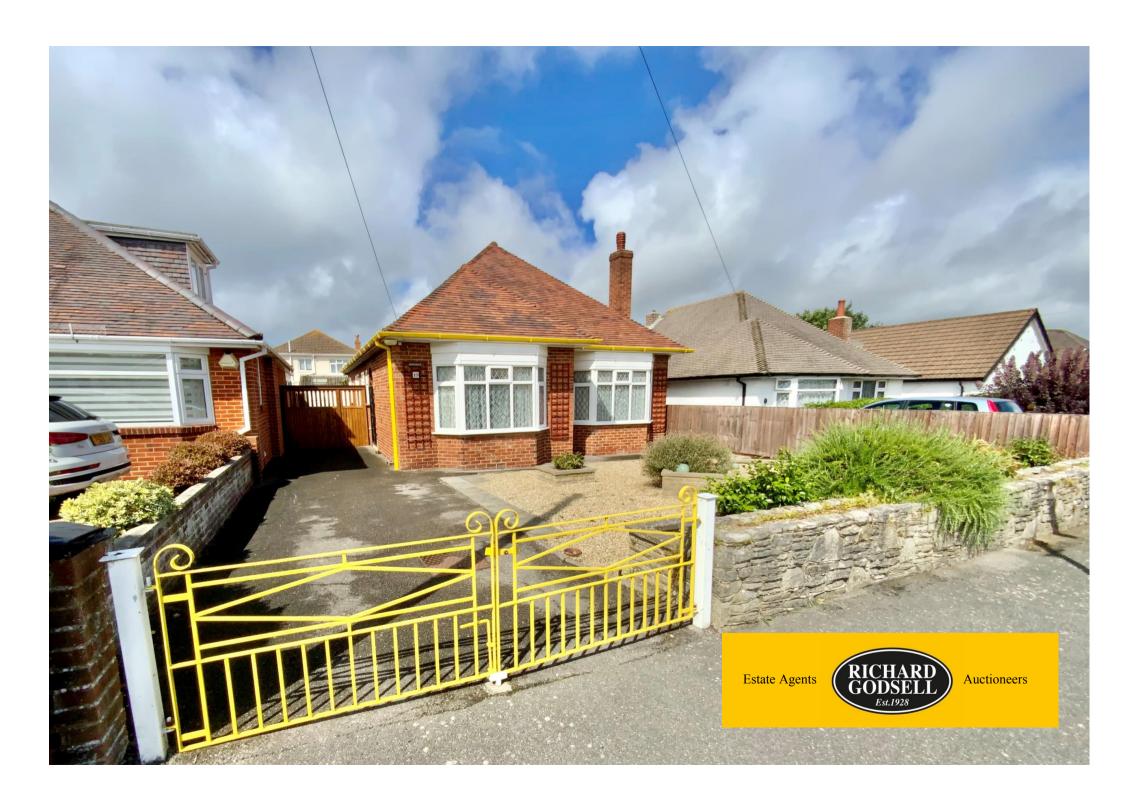

## St. Anne's Avenue, Southbourne, Bournemouth, BH6 3JR Guide Price £465,000 – Freehold

Three Bedroom Two Reception Room Detached Bungalow
Hallway | Lounge | Dining Room | Three Bedrooms | Kitchen | Bathroom & Separate W/C
Driveway & Garage | Front & Rear Gardens | No Chain

A spacious three bedroom, two reception detached bungalow situated in a quiet location close to the shops at Tuckton, and within easy reach of Southbourne Grove with its array of restaurants, independent shops, coffee bars and the safe sandy beaches beyond. The property is now in need of some modernisation but features double glazing, gas central heating, detached garage and a secluded rear garden. No onward chain.

Outside, the front garden is laid to decorative shingle & shrubs and has a driveway providing off road parking for two cars behind a gated entrance. Further side gate leading to the detached garage. The rear garden enjoys a secluded westerly aspect, and extends to approx. 30' in length with patio area, small lawn and shrub borders.