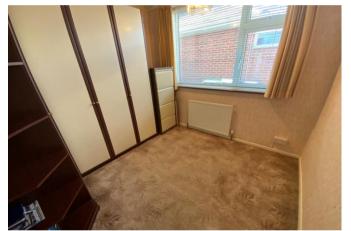

Enter via the side doorway and into the hallway with doors leading to all the main rooms. To the front is the 15' reception room with bay window and feature fireplace. There is a double bedroom to the front aspect - again with a bay window, plus a further double bedroom and a good sized single bedroom. To the rear is the separate dining room which is adjacent to the kitchen, and has French doors leading out to the garden. The 11' kitchen is fitted with a range of units and has a large larder-style cupboard housing the gas central heating boiler. From the hallway there is access to the loft space with potential to extend (subject to the usual permissions).