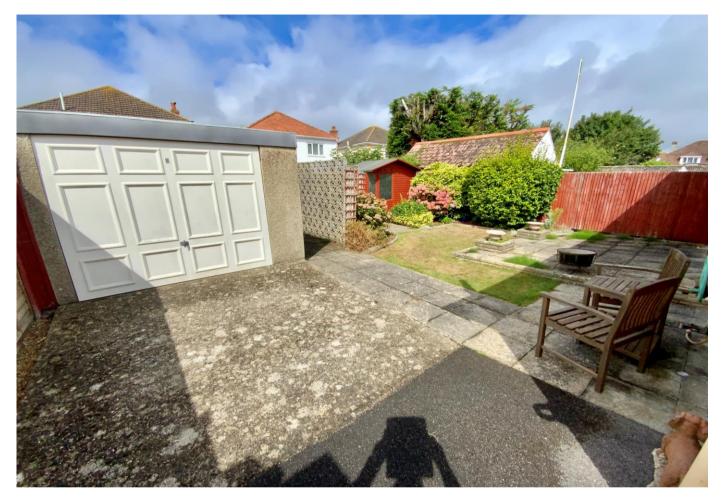

Outside, the front garden is laid to decorative shingle & shrubs and has a driveway providing off road parking for two cars behind a gated entrance. Further side gate leading to the detached garage. The rear garden enjoys a secluded westerly aspect, and extends to approx. 30' in length with patio area, small lawn and shrub borders.