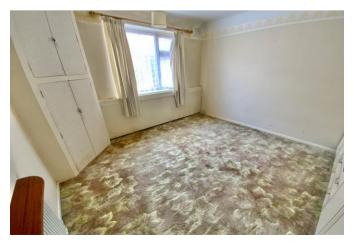

Enter via the side doorway and into the hallway with doors leading to all the main rooms. To the front is the 15' reception room with bay window and feature fireplace. There is a double bedroom to the front aspect - again with a bay window, plus a further double bedroom and a good sized single bedroom. To the rear is the separate dining room which is adjacent to the kitchen, and has French doors leading out to the garden. The 11' kitchen is fitted with a range of units and has a large larder-style cupboard housing the gas central heating boiler. From the hallway there is access to the loft space with potential to extend (subject to the usual permissions).