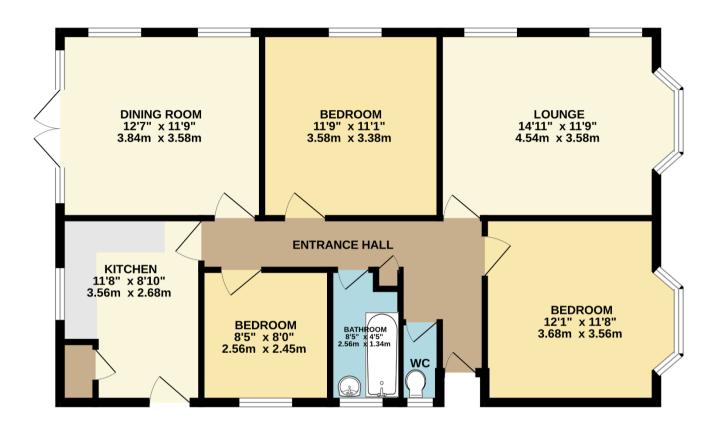

## GROUND FLOOR 881 sq.ft. (81.8 sq.m.) approx.

TOTAL FLOOR AREA: 881 sq.ft. (81.8 sq.m.) approx.

Whilst every atompt has been made to ensure the accuracy of the floorplan contained here, measurements of doors, windows, rooms and any other tense are approximate and no responsibility is taken for any error, omission or mis-statement. This plan is for illustrative purposes only and should be used as such by any prospective purchaser. The services, systems and appliances shown have not been tested and no guarantee as to their operability or efficiency can be gold.

Made with Metropix Copy 1991.

Disclaimer These particulars, whilst believed to be accurate are set out as a general outline only for guidance and do not constitute any part of an offer or contract. Intending purchasers should not rely on them as statements of representation of fact, but must satisfy themselves by inspection or otherwise as to their accuracy. We have not carried out a detailed survey nor tested the services, appliances and specific fittings. Room sizes should not be relied upon for carpets and furnishings. The measurements given are approximate. No person in this firms employment has the authority to make or give any representation or warranty in respect of the property.