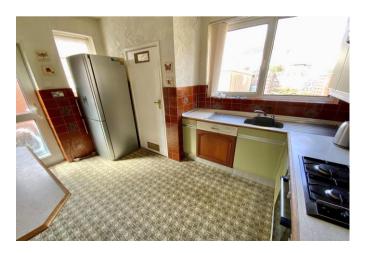

Enter via the side doorway and into the hallway with doors leading to all the main rooms. To the front is the 15' reception room with bay window and feature fireplace. There is a double bedroom to the front aspect - again with a bay window, plus a further double bedroom and a good sized single bedroom. To the rear is the separate dining room which is adjacent to the kitchen, and has French doors leading out to the garden. The 11' kitchen is fitted with a range of units and has a large larder-style cupboard housing the gas central heating boiler. From the hallway there is access to the loft space with potential to extend (subject to the usual permissions).