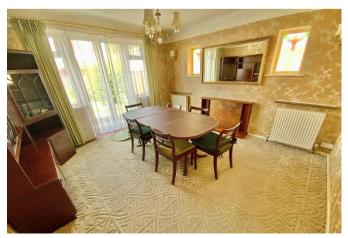

Enter via the side doorway and into the hallway with doors leading to all the main rooms. To the front is the 15' reception room with bay window and feature fireplace. There is a double bedroom to the front aspect - again with a bay window, plus a further double bedroom and a good sized single bedroom. To the rear is the separate dining room which is adjacent to the kitchen, and has French doors leading out to the garden. The 11' kitchen is fitted with a range of units and has a large larder-style cupboard housing the gas central heating boiler. From the hallway there is access to the loft space with potential to extend (subject to the usual permissions).