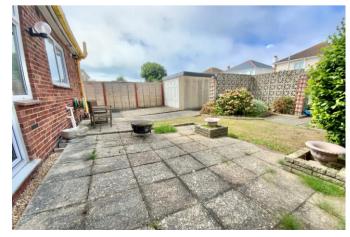

Outside, the front garden is laid to decorative shingle & shrubs and has a driveway providing off road parking for two cars behind a gated entrance. Further side gate leading to the detached garage. The rear garden enjoys a secluded westerly aspect, and extends to approx. 30' in length with patio area, small lawn and shrub borders.